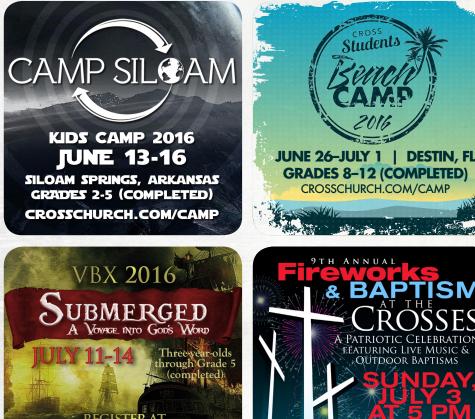

Register at crosschurch.com/discover

DODGEBALL TOURNAMEN GRADES 6-12 WEDNESDAY APRIL 13, 5:30-8:30 PM FAYETTEVILLE - DWR BOYS AND GIRLS CLUB **TUESDAY, APRIL 19, 6:15-9 PM PINNACLE HILLS - ROGERS ACTIVITY CENTER** SUNDAY, APRIL 24, 1-5 PM LEARN MORE AND REGISTER YOUR TEAM AT DODGETHISTOURNAMENT COI

FOOD WILL BE AVAILABLE FOR PURCHASE

**REGISTER AT** CROSSCHURCH.COM/VBX

For more information about Cross Church and upcoming events, go to crosschurch.com.